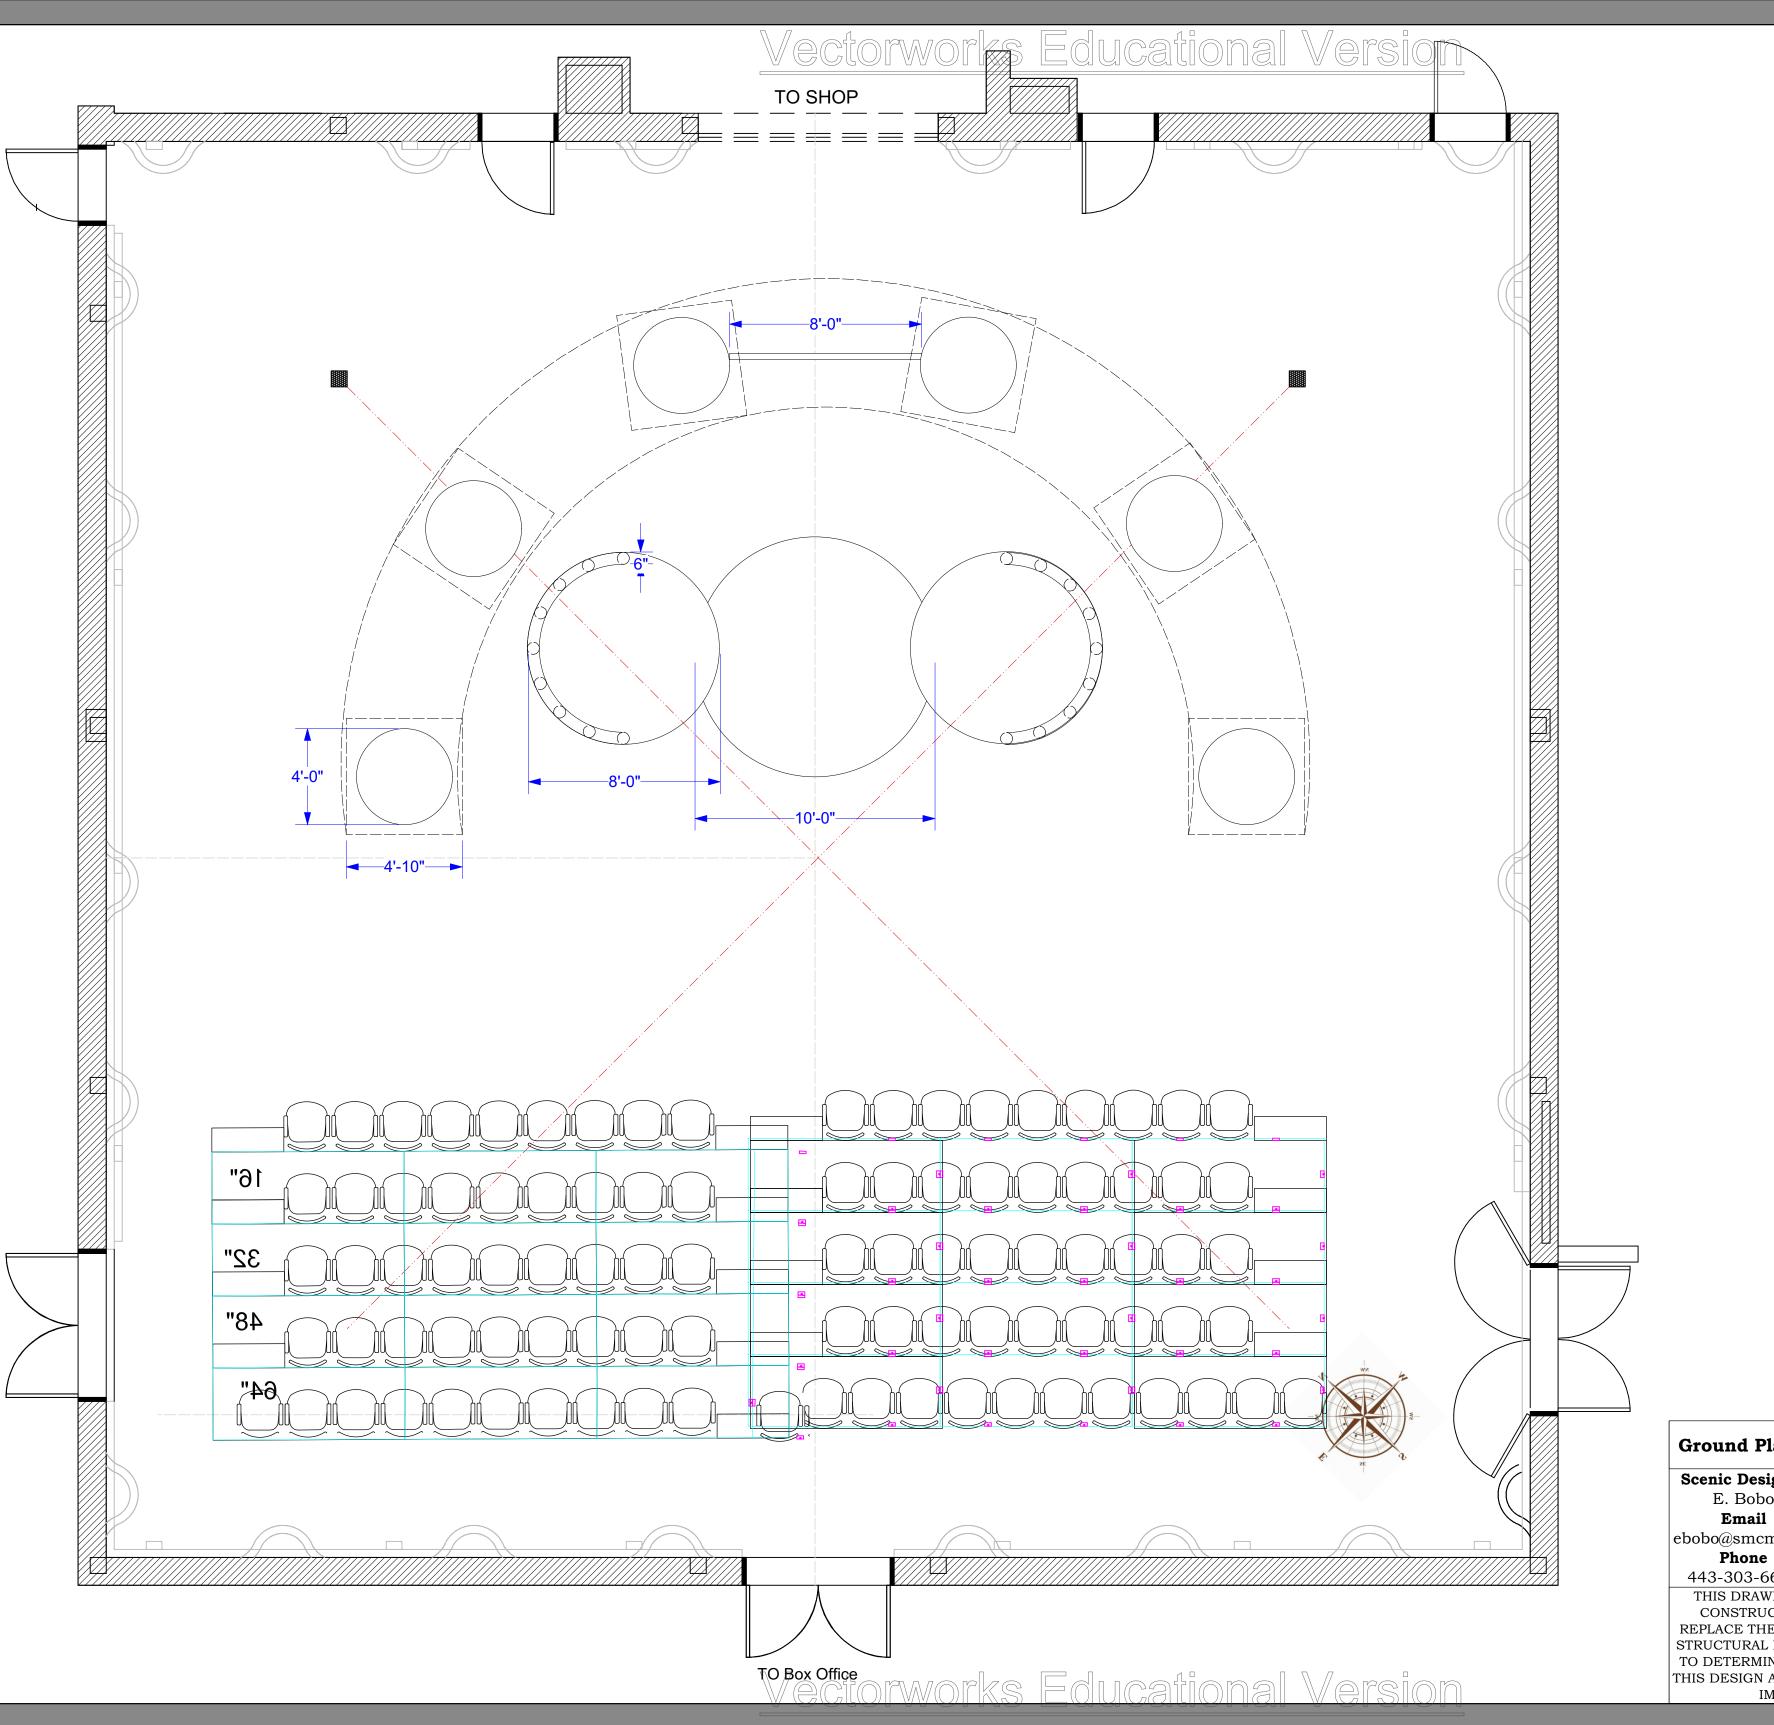

| Ground Plan             | Bruce Davis Theatre | The Triumph of Love<br>SMP Scenic Design 2019 |
|-------------------------|---------------------|-----------------------------------------------|
| Scenic Designer E. Bobo | Notes:              | SMCM Department of<br>Theatre Film and Media  |
| Email                   |                     | Studies                                       |
| ebobo@smcm.edu          |                     |                                               |
| Phone                   | Scale 1/4" = 1'0"   | Drawn By:                                     |
| 443-303-6682            | ,                   | E. Bobo                                       |