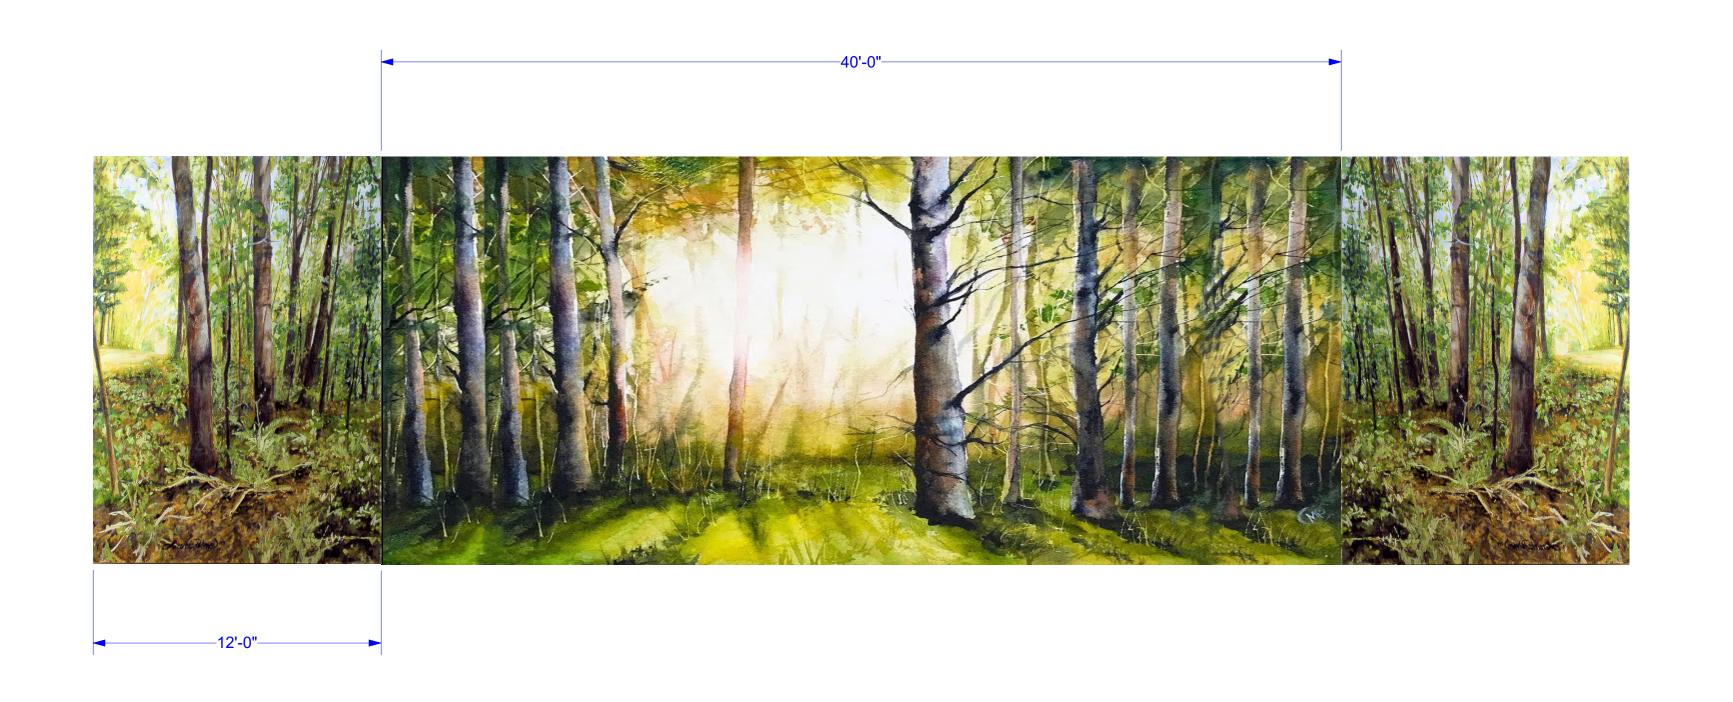

| Ground Plan                                 | Bruce Davis Theatre | The Triumph of Love<br>SMP Scenic Design 2019 |
|---------------------------------------------|---------------------|-----------------------------------------------|
| Scenic Designer                             | Notes:              | SMCM Department of                            |
| E. Bobo                                     | 110105.             | Theatre Film and Media                        |
| Email                                       |                     | Studies                                       |
| ebobo@smcm.edu                              |                     |                                               |
| Phone                                       | Scale 1/4" = 1'0"   | Drawn By:                                     |
| 443-303-6682                                |                     | E. Bobo                                       |
| THIS DRAWING REPRESENTS VISUAL CONCEPTS AND |                     |                                               |