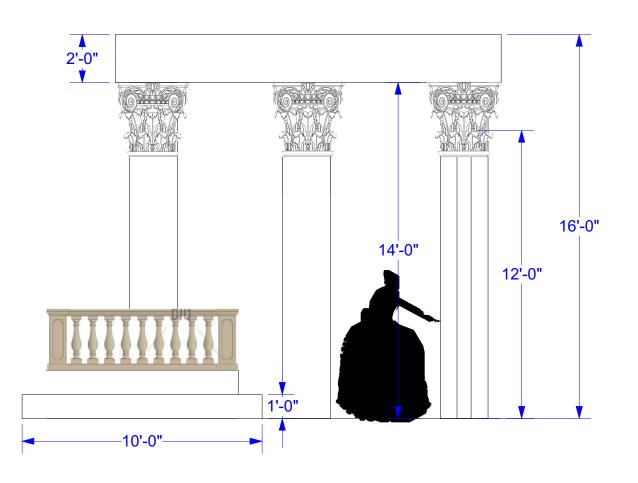

| Ground Plan                                 | Bruce Davis Theatre | The Triumph of Love<br>SMP Scenic Design 2019 |
|---------------------------------------------|---------------------|-----------------------------------------------|
| Scenic Designer                             | Notes:              | SMCM Department of                            |
| E. Bobo                                     | 110105.             | Theatre Film and Media                        |
| Email                                       |                     | Studies                                       |
| ebobo@smcm.edu                              |                     |                                               |
| Phone                                       | Scale 1/4" = 1'0"   | Drawn By:                                     |
| 443-303-6682                                |                     | E. Bobo                                       |
| THIS DRAWING REPRESENTS VISUAL CONCEPTS AND |                     |                                               |